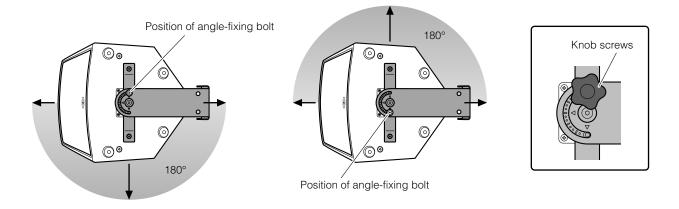

# **CAUTION**

Failure to temporarily tighten the bolts may result in the speaker or U-bracket rotating during installation and possible injury.

- 4. Hold the speaker with your hand to prevent it from rotating, then loosen the angle-fixing bolts. Adjust the speaker angle, then use a wrench to tighten the angle-fixing bolts until the speaker is thoroughly secured in position.
  - You can adjust the direction of an installed speaker in a range of 180°. You can also install the angle-fixing bolts to the other screw holes in order to adjust 180° in the opposite direction.
  - You can also use the accessory knob screws in place of the angle-fixing bolts when installing temporarily and tighten these by hand. However, when installing permanently, use the angle-fixing bolts and make sure they are securely tightened. The recommended torque is 12.4 Nm.

# CAUTION

Failure to temporarily tighten the bolts may result in the speaker or U-bracket rotating during installation and possible injury.

- 4. Hold the speaker with your hand to prevent it from rotating, then loosen the angle-fixing bolts. Adjust the speaker angle, then use a wrench to tighten the angle-fixing bolts until the speaker is thoroughly secured in position.
  - You can adjust the direction of an installed speaker in a range of 180°. You can also install the angle-fixing bolts to the other screw holes in order to adjust 180° in the opposite direction.
  - You can also use the accessory knob screws in place of the angle-fixing bolts when installing temporarily and tighten these by hand. However, when installing permanently, use the angle-fixing bolts and make sure they are securely tightened. The recommended torque is 12.4 Nm.