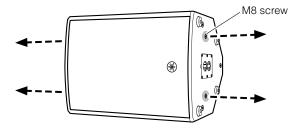

# Horizontal Bracket (UB-DZR15H, UB-DZR12H, and UB-DZR10H) Installation

1. Remove the M8 screws (four total) from both the top and bottom faces of the speaker.

Use a 5 mm hexagon wrench.

# Vertical Bracket (UB-DZR15V, UB-DZR12V, and UB-DZR10V) Installation

1. Remove the M8 screws (four total) from both sides of the speaker.

Use a 5 mm hexagon wrench.