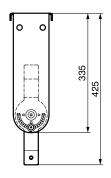

| ✓             | <b>~</b>        |
| UB-DZR10H<br>UB-DZR10V | CZR10<br>DZR10<br>DZR10-D | <b>✓</b>                 | ✓             | <b>~</b>        |
|                        |                           |                          |               |                 |
| Exan                   | nples                     |                          |               |                 |

**Optional Brackets (sold separately)** 

# **Dimensions**

# ■ UB-DZR15H









|            | Α    | В    |
|------------|------|------|
| BWS251-400 | ±90° | ±27° |
| BWS251-300 | ±90° | ±6°  |

Unit: mm Weight: 6.2 kg

# ■ UB-DZR15V









|            | Α    | В     |
|------------|------|-------|
| BWS251-400 | ±28° | ±180° |
| BWS251-300 | ±7°  | ±180° |

Unit: mm Weight: 5.9 kg

# ■ UB-DZR12H













|            | Α    | В     |
|------------|------|-------|
| BWS251-400 | ±90° | ±180° |
| BWS251-300 | ±90° | ±11°  |

Unit: mm Weight: 4.7 kg

# ■ UB-DZR12V











**BBS251** 



|            | Α    | В     |
|------------|------|-------|
| BWS251-400 | ±90° | ±180° |
| BWS251-300 | ±11° | ±180° |

Unit: mm Weight: 4.7 kg

# ■ UB-DZR10H













|            | Α    | В     |
|------------|------|-------|
| BWS251-400 | ±90° | ±180° |
| BWS251-300 | ±90° | ±36°  |
| DW3231-300 | ±90° | ±30   |

Unit: mm Weight: 3.8 kg

# ■ UB-DZR10V









|            | Α    | В     |
|------------|------|-------|
| BWS251-400 | ±90° | ±180° |
| BWS251-300 | ±35° | ±180° |



Unit: mm Weight: 3.6 kg

# NORTH AMERICA

#### **CANADA**

Yamaha Canada Music Ltd.

135 Milner Avenue, Tor