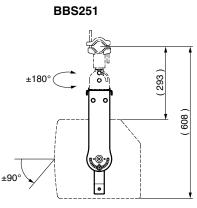

# $\blacksquare$ UB-DZR15V, UB-DZR12V, UB-DZR10V

|                        |                           | Wall Bracket             | Baton Bracket | Ceiling Bracket |
|------------------------|---------------------------|--------------------------|---------------|-----------------|
|                        |                           |                          |               |                 |
| Bracket<br>Model       | Speaker<br>Model          | BWS251-400<br>BWS251-300 | BBS251        | BCS251          |
| UB-DZR15H              | CZR15                     | ✓                        | ✓             | ✓               |
| UB-DZR15V              | DZR15<br>DZR15-D          | _                        | _             | _               |
| UB-DZR12H<br>UB-DZR12V | CZR12<br>DZR12<br>DZR12-D | <b>✓</b>                 | ✓             | <b>~</b>        |
| UB-DZR10H<br>UB-DZR10V | CZR10<br>DZR10<br>DZR10-D | <b>✓</b>                 | ✓             | <b>~</b>        |
|                        |                           |                          |               |                 |
| Exan                   | nples                     |                          |               |                 |

# ■ UB-DZR15H

|            | Α    | В    |
|------------|------|------|
| BWS251-400 | ±90° | ±27° |
| BWS251-300 | ±90° | ±6°  |

Unit: mm Weight: 6.2 kg

# ■ UB-DZR15V

|            | Α    | В     |
|------------|------|-------|
| BWS251-400 | ±28° | ±180° |
| BWS251-300 | ±7°  | ±180° |

Unit: mm Weight: 5.9 kg

# ■ UB-DZR12H

|            | Α    | В     |
|------------|------|-------|
| BWS251-400 | ±90° | ±180° |
| BWS251-300 | ±90° | ±11°  |

Unit: mm Weight: 4.7 kg

# ■ UB-DZR12V

**BBS251** 

|            | Α    | В     |
|------------|------|-------|
| BWS251-400 | ±90° | ±180° |
| BWS251-300 | ±11° | ±180° |

Unit: mm Weight: 4.7 kg

# ■ UB-DZR10H

|            | Α    | В     |
|------------|------|-------|
| BWS251-400 | ±90° | ±180° |
| BWS251-300 | ±90° | ±36°  |
| DW3231-300 | ±90° | ±30   |

Unit: mm Weight: 3.8 kg

# ■ UB-DZR10V

|            | Α    | В     |
|------------|------|-------|
| BWS251-400 | ±90° | ±180° |
| BWS251-300 | ±35° | ±180° |

Unit: mm Weight: 3.6 kg