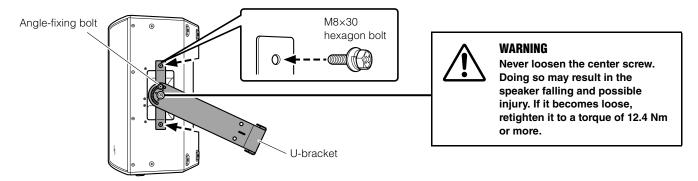

2. Use the accessory M8×30 hexagon bolts (four total) to secure both sides of the U-bracket to the speaker.

Use a 13 mm wrench. The recommended torque is 6.2 Nm.

3. Use a wrench to temporarily tighten the angle-fixing bolts on both sides, and install to the wall or ceiling.

# **CAUTION**

Failure to temporarily tighten the bolts may result in the speaker or U-bracket rotating during installation and possible injury.

- 4. Hold the speaker with your hand to prevent it from rotating, then loosen the angle-fixing bolts. Adjust the speaker angle, then use a wrench to tighten the angle-fixing bolts until the speaker is thoroughly secured in position.
  - You can adjust the direction of an installed speaker in a range of 180°. You can also install the angle-fixing bolts to the other screw holes in order to adjust 180° in the opposite direction.
  - You can also use the accessory knob screws in place of the angle-fixing bolts when installing temporarily and tighten these by hand. However, when installing permanently, use the angle-fixing bolts and make sure they are securely tightened. The recommended torque is 12.4 Nm.

# **Package Contents**

| Accessories                                            | _           | Qty. | Comments                                                                      |
|--------------------------------------------------------|-------------|------|-------------------------------------------------------------------------------|
| M8×30 hexagon bolts with flat washer and spring washer |             | 6    | For cabinet installation ×4 For separately sold brackets* ×2                  |
| Knob screws with flat washer and spring washer         |             | 2    | Can be used in place of the angle-fixing bolts during temporary installation. |
| M8 flat washers                                        | 0           | 2    | For separately sold brackets*                                                 |
| M8 hexagon nuts                                        |             | 2    | For separately sold brackets*                                                 |
| Owner's Manual                                         | (this book) | 1    | -                                                                             |