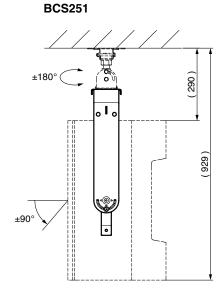

**Optional Brackets (sold separately)** 

# ■ UB-DZR15H

|            | Α    | В    |
|------------|------|------|
| BWS251-400 | ±90° | ±27° |
| BWS251-300 | ±90° | ±6°  |

Unit: mm Weight: 6.2 kg