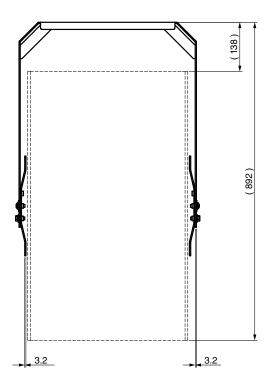

| DZR15<br>DZR15-D          | _                        | _             | _               |
| UB-DZR12H<br>UB-DZR12V | CZR12<br>DZR12<br>DZR12-D | <b>✓</b>                 | ✓             | <b>~</b>        |
| UB-DZR10H<br>UB-DZR10V | CZR10<br>DZR10<br>DZR10-D | <b>✓</b>                 | ✓             | <b>~</b>        |
|                        |                           |                          |               |                 |
| Exan                   | nples                     |                          |               |                 |

**Optional Brackets (sold separately)** 

# **Dimensions**

# ■ UB-DZR15H









|            | Α    | В    |
|------------|------|------|
| BWS251-400 | ±90° | ±27° |
| BWS251-300 | ±90° | ±6°  |

Unit: mm Weight: 6.2 kg

# ■ UB-DZR15V









|            | Α    | В     |
|------------|------|-------|
| BWS251-400 | ±28° | ±180° |
| BWS251-300 | ±7°  | ±180° |

Unit: mm Weight: 5.9 kg

# ■ UB-DZR12H













|            | Α    | В     |
|------------|------|-------|
| BWS251-400 | ±90° | ±180° |
| BWS251-300 | ±90° | ±11°  |

Unit: mm Weight: 4.7 kg

# ■ UB-DZR12V











**BBS251** 



|            | Α    | В     |
|------------|------|-------|
| BWS251-400 | ±90° | ±180° |
| BWS251-300 | ±11° | ±180° |

Unit: mm Weight: 4.7 kg

# ■ UB-DZR10H













|            | Α    | В     |
|------------|------|-------|
| BWS251-400 | ±90° | ±180° |
| BWS251-300 | ±90° | ±36°  |
| DW3231-300 | ±90° | ±30   |

Unit: mm Weight: 3.8 kg

# ■ UB-DZR10V









|            | Α    | В     |
|------------|------|-------|
| B