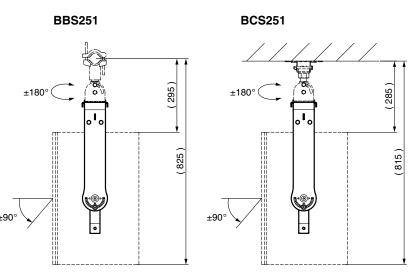

**Optional Brackets (sold separately)** 

# ■ UB-DZR12V

**BBS251** 

|            | Α    | В     |
|------------|------|-------|
| BWS251-400 | ±90° | ±180° |
| BWS251-300 | ±11° | ±180° |

Unit: mm Weight: 4.7 kg