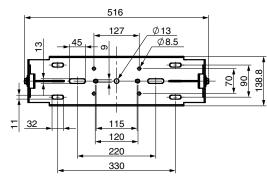

| DZR15<br>DZR15-D          | _                        | _             | _               |
| UB-DZR12H<br>UB-DZR12V | CZR12<br>DZR12<br>DZR12-D | <b>✓</b>                 | ✓             | <b>~</b>        |
| UB-DZR10H<br>UB-DZR10V | CZR10<br>DZR10<br>DZR10-D | <b>✓</b>                 | ✓             | <b>~</b>        |
|                        |                           |                          |               |                 |
| Exan                   | nples                     |                          |               |                 |

**Optional Brackets (sold separately)** 

# **Dimensions**

# ■ UB-DZR15H









|            | Α    | В    |
|------------|------|------|
| BWS251-400 | ±90° | ±27° |
| BWS251-300 | ±90° | ±6°  |

Unit: mm Weight: 6.2 kg

# ■ UB-DZR15V









|            | Α    | В     |
|------------|------|-------|
| BWS251-400 | ±28° | ±180° |
| BWS251-300 | ±7°  | ±180° |

Unit: mm Weight: 5.9 kg

# ■ UB-DZR12H













|            | Α    | В     |
|------------|------|-------|
| BWS251-400 | ±90° | ±180° |
| BWS251-300 | ±90° | ±11°  |

Unit: mm Weight: 4.7 kg

# ■ UB-DZR12V











**BBS251** 



|            | Α    | В     |
|------------|------|-------|
| BWS251-400 | ±90° | ±180° |
| BWS251-300 | ±11° | ±180° |

Unit: mm Weight: 4.7 kg

# ■ UB-DZR10H













|            | Α    | В     |
|------------|------|-------|
| BWS251-400 | ±90° | ±180° |
| BWS251-300 | ±90° | ±36°  |
| DW3231-300 | ±90° | ±30   |

Unit: mm Weight: 3.8 kg

# ■ UB-DZR10V









|            | Α    | В     |
|------------|------|-------|
| BWS