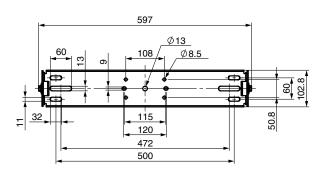

|                 |

**Optional Brackets (sold separately)** 

# **Dimensions**

# ■ UB-DZR15H









|            | Α    | В    |
|------------|------|------|
| BWS251-400 | ±90° | ±27° |
| BWS251-300 | ±90° | ±6°  |

Unit: mm Weight: 6.2 kg

# ■ UB-DZR15V









|            | Α    | В     |
|------------|------|-------|
| BWS251-400 | ±28° | ±180° |
| BWS251-300 | ±7°  | ±180° |

Unit: mm Weight: 5.9 kg

# ■ UB-DZR12H













|            | Α    | В     |
|------------|------|-------|
| BWS251-400 | ±90° | ±180° |
| BWS251-300 | ±90° | ±11°  |

Unit: mm Weight: 4.7 kg

# ■ UB-DZR12V











**BBS251** 



|            | Α    | В     |
|------------|------|-------|
| BWS251-400 | ±90° | ±180° |
| BWS251-300 | ±11° | ±180° |

Unit: mm Weight: 4.7 kg

# ■ UB-DZR10H













|            | Α    | В     |
|------------|------|-------|
| BWS251-400 | ±90° | ±180° |
| BWS251-300 | ±90° | ±36°  |
| DW3231-300 | ±90° | ±30   |

Unit: mm Weight: 3.8 kg

# ■ UB-DZR10V









|            | Α    | В     |
|------------|------|-------|
| BWS251-400 | ±90° | ±180° |
| BWS251-300 | ±35° | ±180° |



Unit: mm Weight: 3.6 kg

# NORTH AMERICA

#### **CANADA**

Yamaha Canada Music Ltd.

135 Milner Avenue, Toronto, Ontario, M1S 3R1, Canada

Tel: +1-416-298-1311

#### U.S.A.

Yamaha Corporation of America

6600 Orangethorpe Avenue, Buena Park, CA 90620, U.S.A.

Tel: +1-714-522-9011

# CENTRAL & SOUTH AMERICA

#### MEXICO

# Yamaha de México, S.A. de C.V.

Av. Insurgentes Sur 1647 Piso 9, Col. San José Insurgentes, Delegación Benito Juárez, México, D.F., C.P. 03900, M