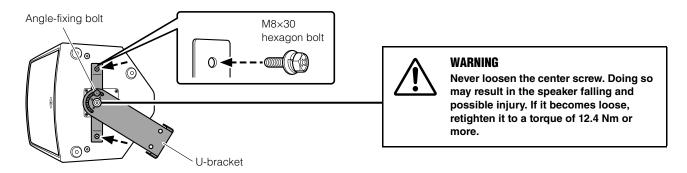

2. Use the accessory M8×30 hexagon bolts (four total) to secure both sides of the U-bracket to the speaker.

Use a 13 mm wrench. The recommended torque is 6.2 Nm.

3. Use a wrench to temporarily tighten the angle-fixing bolts on both sides, and install to the wall or ceiling.

# **CAUTION**

Failure to temporarily tighten the bolts may result in the speaker or U-bracket rotating during installation and possible injury.

- 4. Hold the speaker with your hand to prevent it from rotating, then loosen the angle-fixing bolts. Adjust the speaker angle, then use a wrench to tighten the angle-fixing bolts until the speaker is thoroughly secured in position.
  - You can adjust the direction of an installed speaker in a range of 180°. You can also install the angle-fixing bolts to the other screw holes in order to adjust 180° in the opposite direction.
  - You can also use the accessory knob screws in place of the angle-fixing bolts when installing temporarily and tighten these by hand. However, when installing permanently, use the angle-fixing bolts and make sure they are securely tightened. The recommended torque is 12.4 Nm.

# **Package Contents**

| Accessories                                            | _           | Qty. | Comments                                                                      |
|--------------------------------------------------------|-------------|------|-------------------------------------------------------------------------------|
| M8×30 hexagon bolts with flat washer and spring washer |             | 6    | For cabinet installation ×4 For separately sold brackets* ×2                  |
| Knob screws with flat washer and spring washer         |             | 2    | Can be used in place of the angle-fixing bolts during temporary installation. |
| M8 flat washers                                        | 0           | 2    | For separately sold brackets*                                                 |
| M8 hexagon nuts                                        |             | 2    | For separately sold brackets*                                                 |
| Owner's Manual                                         | (this book) | 1    | -                                                                             |