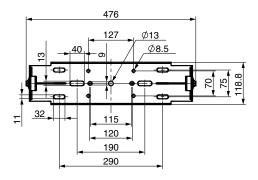

# **Dimensions**

# ■ UB-DZR15H

|            | Α    | В    |
|------------|------|------|
| BWS251-400 | ±90° | ±27° |
| BWS251-300 | ±90° | ±6°  |

Unit: mm Weight: 6.2 kg

# ■ UB-DZR15V

|            | Α    | В     |
|------------|------|-------|
| BWS251-400 | ±28° | ±180° |
| BWS251-300 | ±7°  | ±180° |

Unit: mm Weight: 5.9 kg

# ■ UB-DZR12H

|            | Α    | В     |
|------------|------|-------|
| BWS251-400 | ±90° | ±180° |
| BWS251-300 | ±90° | ±11°  |

Unit: mm Weight: 4.7 kg

# ■ UB-DZR12V

**BBS251** 

|            | Α    | В     |
|------------|------|-------|
| BWS251-400 | ±90° | ±180° |
| BWS251-300 | ±11° | ±180° |

Unit: mm Weight: 4.7 kg

# ■ UB-DZR10H

|            | Α    | В     |
|------------|------|-------|
| BWS251-400 | ±90° | ±180° |
| BWS251-300 | ±90° | ±36°  |
| DW3231-300 | ±90° | ±30   |

Unit: mm Weight: 3.8 kg

# ■ UB-DZR10V

|            | Α    | В     |
|------------|------|-------|
| BWS251-400 | ±90° | ±180° |
| BWS251-300 | ±35° | ±180° |

Unit: mm Weight: 3.6 kg