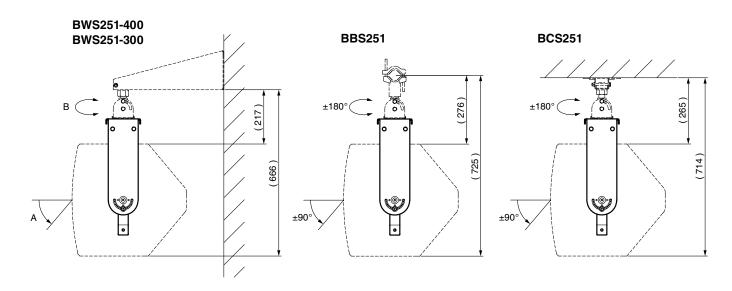

# **Installation Examples**

# ■ UB-DZR15H, UB-DZR12H, UB-DZR10H

# $\blacksquare$ UB-DZR15V, UB-DZR12V, UB-DZR10V

|                        |                           | Wall Bracket             | Baton Bracket | Ceiling Bracket |
|------------------------|---------------------------|--------------------------|---------------|-----------------|
|                        |                           |                          |               |                 |
| Bracket<br>Model       | Speaker<br>Model          | BWS251-400<br>BWS251-300 | BBS251        | BCS251          |
| UB-DZR15H              | CZR15                     | ✓                        | ✓             | ✓               |
| UB-DZR15V              | DZR15<br>DZR15-D          | _                        | _             | _               |
| UB-DZR12H<br>UB-DZR12V | CZR12<br>DZR12<br>DZR12-D | <b>✓</b>                 | ✓             | <b>~</b>        |
| UB-DZR10H<br>UB-DZR10V | CZR10<br>DZR10<br>DZR10-D | <b>✓</b>                 | ✓             | <b>~</b>        |
|                        |                           |                          |               |                 |
| Exan                   | nples                     |                          |               |                 |

# ■ UB-DZR15H

|            | Α    | В    |
|------------|------|------|
| BWS251-400 | ±90° | ±27° |
| BWS251-300 | ±90° | ±6°  |

Unit: mm Weight: 6.2 kg

# ■ UB-DZR15V

|            | Α    | В     |
|------------|------|-------|
| BWS251-400 | ±28° | ±180° |
| BWS251-300 | ±7°  | ±180° |

Unit: mm Weight: 5.9 kg

# ■ UB-DZR12H

|            | Α    | В     |
|------------|------|-------|
| BWS251-400 | ±90° | ±180° |
| BWS251-300 | ±90° | ±11°  |

Unit: mm Weight: 4.7 kg

# ■ UB-DZR12V

**BBS251** 

|            | Α    | В     |
|------------|------|-------|
| BWS251-400 | ±90° | ±180° |
| BWS251-300 | ±11° | ±180° |

Unit: mm Weight: 4.7 kg

# ■ UB-DZR10H

|            | Α    | В     |
|------------|------|-------|
| BWS251-400 | ±90° | ±180° |
| BWS251-300 | ±90° | ±36°  |
| DW3231-300 | ±90° | ±30   |

Unit: mm Weight: 3.8 kg

# ■ UB-DZR10V

|            | Α    | В     |
|------------|------|-------|
| BWS251-400 | ±90° | ±180° |
| BWS251-300 | ±35° | ±180° |

Unit: mm Weight: 3.6 kg