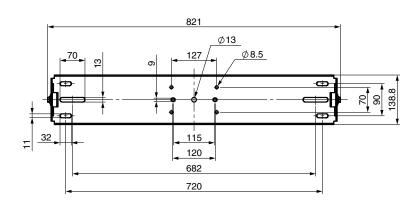

# **Dimensions**

# ■ UB-DZR15H

|            | Α    | В    |
|------------|------|------|
| BWS251-400 | ±90° | ±27° |
| BWS251-300 | ±90° | ±6°  |

Unit: mm Weight: 6.2 kg