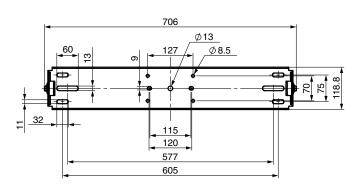

| ✓             | <b>~</b>        |
| UB-DZR10H<br>UB-DZR10V | CZR10<br>DZR10<br>DZR10-D | <b>✓</b>                 | ✓             | <b>~</b>        |
|                        |                           |                          |               |                 |
| Exan                   | nples                     |                          |               |                 |

**Optional Brackets (sold separately)** 

# **Dimensions**

# ■ UB-DZR15H









|            | Α    | В    |
|------------|------|------|
| BWS251-400 | ±90° | ±27° |
| BWS251-300 | ±90° | ±6°  |

Unit: mm Weight: 6.2 kg

# ■ UB-DZR15V









|            | Α    | В     |
|------------|------|-------|
| BWS251-400 | ±28° | ±180° |
| BWS251-300 | ±7°  | ±180° |

Unit: mm Weight: 5.9 kg

# ■ UB-DZR12H













|            | Α    | В     |
|------------|------|-------|
| BWS251-400 | ±90° | ±180° |
| BWS251-300 | ±90° | ±11°  |

Unit: mm Weight: 4.7 kg

# ■ UB-DZR12V











**BBS251** 



|            | Α    | В     |
|------------|------|-------|
| BWS251-400 | ±90° | ±180° |
| BWS251-300 | ±11° | ±180° |

Unit: mm Weight: 4.7 kg

# ■ UB-DZR10H













|            | Α    | В     |
|------------|------|-------|
| BWS251-400 | ±90° | ±180° |
| BWS251-300 | ±90° | ±36°  |
| DW3231-300 | ±90° | ±30   |

Unit: mm Weight: 3.8 kg

# ■ UB-DZR10V









|            | Α    | В     |
|------------|------|-------|
| BWS251-400 | ±90° | ±180° |
| BWS251-300 | ±35° | ±180° |



Unit: mm Weight: 3.6 kg

# NORTH AMERICA

#### **CANADA**

Yamaha Canada Music Ltd.

135 Milner Avenue, Toronto