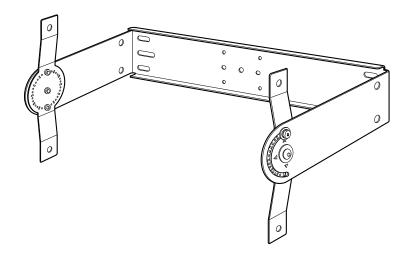

# Horizontal Bracket (UB-DZR15H, UB-DZR12H, and UB-DZR10H) Installation

1. Remove the M8 screws (four total) from both the top and bottom faces of the speaker.

Use a 5 mm hexagon wrench.

2. Use the accessory M8×30 hexagon bolts (four total) to secure both sides of the U-bracket to the speaker.

Use a 13 mm wrench. The recommended torque is 6.2 Nm.

3. Use a wrench to temporarily tighten the angle-fixing bolts on both sides, and install to the wall or ceiling.

# **CAUTION**

Failure to temporarily tighten the bolts may result in the speaker or U-bracket rotating during installation and possible injury.

- 4. Hold the speaker with your hand to prevent it from rotating, then loosen the angle-fixing bolts. Adjust the speaker angle, then use a wrench to tighten the angle-fixing bolts until the speaker is thoroughly secured in position.
  - You can adjust the direction of an installed speaker in a range of 180°. You can also install the angle-fixing bolts to the other screw holes in order to adjust 180° in the opposite direction.
  - You can also use the accessory knob screws in place of the angle-fixing bolts when installing temporarily and tighten these by hand. However, when installing permanently, use the angle-fixing bolts and make sure they are securely tightened. The recommended torque is 12.4 Nm.