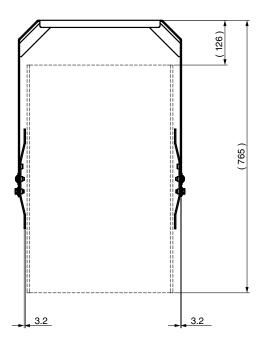

# Horizontal Bracket (UB-DZR15H, UB-DZR12H, and UB-DZR10H) Installation

1. Remove the M8 screws (four total) from both the top and bottom faces of the speaker.

Use a 5 mm hexagon wrench.

# NOTE

Carefully store the screws removed from the speaker so that they are not lost. Using the speaker with the screws removed will negatively affect sound quality due to air leakage because the screw holes penetrate the inside of the speaker cabinet. Re-install the screws to the original screw holes after removing the U-bracket.

2. Use the accessory M8×30 hexagon bolts (four total) to secure both sides of the U-bracket to the speaker.

Use a 13 mm wrench. The recommended torque is 6.2 Nm.

3. Use a wrench to temporarily tighten the angle-fixing bolts on both sides, and install to the wall or ceiling.

# **CAUTION**

Failure to temporarily tighten the bolts may result in the speaker or U-bracket rotating during installation and possible injury.

- 4. Hold the speaker with your hand to prevent it from rotating, then loosen the angle-fixing bolts. Adjust the speaker angle, then use a wrench to tighten the angle-fixing bolts until the speaker is thoroughly secured in position.
  - You can adjust the direction of an installed speaker in a range of 180°. You can also install the angle-fixing bolts to the other screw holes in order to adjust 180° in the opposite direction.
  - You can also use the accessory knob screws in place of the angle-fixing bolts when installing temporarily and tighten these by hand. However, when installing permanently, use the angle-fixing bolts and make sure they are securely tightened. The recommended torque is 12.4 Nm.