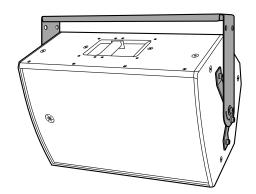

# Vertical Bracket (UB-DZR15V, UB-DZR12V, and UB-DZR10V) Installation

1. Remove the M8 screws (four total) from both sides of the speaker.

Use a 5 mm hexagon wrench.

2. Use the accessory M8×30 hexagon bolts (four total) to secure both sides of the U-bracket to the speaker.

Use a 13 mm wrench. The recommended torque is 6.2 Nm.

3. Use a wrench to temporarily tighten the angle-fixing bolts on both sides, and install to the wall or ceiling.