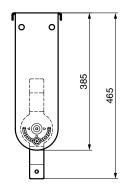

# **Dimensions**

# ■ UB-DZR15H

|            | Α    | В    |
|------------|------|------|
| BWS251-400 | ±90° | ±27° |
| BWS251-300 | ±90° | ±6°  |

Unit: mm Weight: 6.2 kg