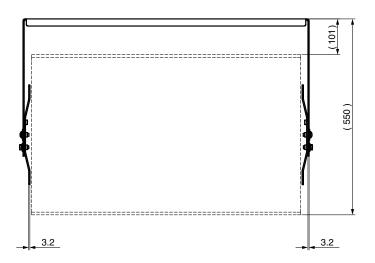

# **Dimensions**

# ■ UB-DZR15H

|            | Α    | В    |
|------------|------|------|
| BWS251-400 | ±90° | ±27° |
| BWS251-300 | ±90° | ±6°  |

Unit: mm Weight: 6.2 kg