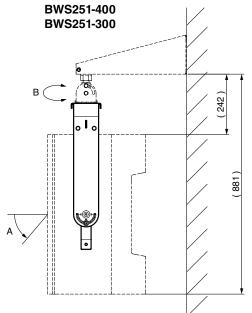

# $\blacksquare$ UB-DZR15V, UB-DZR12V, UB-DZR10V

|                        |                           | Wall Bracket             | Baton Bracket | Ceiling Bracket |
|------------------------|---------------------------|--------------------------|---------------|-----------------|
|                        |                           |                          |               |                 |
| Bracket<br>Model       | Speaker<br>Model          | BWS251-400<br>BWS251-300 | BBS251        | BCS251          |
| UB-DZR15H              | CZR15                     | ✓                        | ✓             | ✓               |
| UB-DZR15V              | DZR15<br>DZR15-D          | _                        | _             | _               |
| UB-DZR12H<br>UB-DZR12V | CZR12<br>DZR12<br>DZR12-D | <b>✓</b>                 | ✓             | <b>~</b>        |
| UB-DZR10H<br>UB-DZR10V | CZR10<br>DZR10<br>DZR10-D | <b>✓</b>                 | ✓             | <b>~</b>        |
|                        |                           |                          |               |                 |
| Exan                   | nples                     |                          |               |                 |

# ■ UB-DZR15H

|            | Α    | В    |
|------------|------|------|
| BWS251-400 | ±90° | ±27° |
| BWS251-300 | ±90° | ±6°  |

Unit: mm Weight: 6.2 kg

# ■ UB-DZR15V

|            | Α    | В     |
|------------|------|-------|
| BWS251-400 | ±28° | ±180° |
| BWS251-300 | ±7°  | ±180° |

Unit: mm Weight: 5.9 kg

# ■ UB-DZR12H

|            | Α    | В     |
|------------|------|-------|
| BWS251-400 | ±90° | ±180° |
| BWS251-300 | ±90° | ±11°  |

Unit: mm Weight: 4.7 kg

# ■ UB-DZR12V

**BBS251** 

|            | Α    | В     |
|------------|------|-------|
| BWS251-400 | ±90° | ±180° |
| BWS251-300 | ±11° | ±180° |

Unit: mm Weight: 4.7 kg

# ■ UB-DZR10H

|            | Α    | В     |
|------------|------|-------|
| BWS251-400 | ±90° | ±180° |
| BWS251-300 | ±90° | ±36°  |
| DW3231-300 | ±90° | ±30   |

Unit: mm Weight: 3.8 kg

# ■ UB-DZR10V

|            | Α    | В     |
|------------|------|-------|
| BWS251-400 | ±90° | ±180° |
| BWS251-300 | ±35° | ±180° |

Unit: mm Weight: 3.6 kg