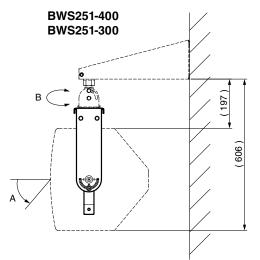

# $\blacksquare$ UB-DZR15V, UB-DZR12V, UB-DZR10V

|                        |                           | Wall Bracket             | Baton Bracket | Ceiling Bracket |
|------------------------|---------------------------|--------------------------|---------------|-----------------|
|                        |                           |                          |               |                 |
| Bracket<br>Model       | Speaker<br>Model          | BWS251-400<br>BWS251-300 | BBS251        | BCS251          |
| UB-DZR15H              | CZR15                     | ✓                        | ✓             | ✓               |
| UB-DZR15V              | DZR15<br>DZR15-D          | _                        | _             | _               |
| UB-DZR12H<br>UB-DZR12V | CZR12<br>DZR12<br>DZR12-D | <b>✓</b>                 | ✓             | <b>~</b>        |
| UB-DZR10H<br>UB-DZR10V | CZR10<br>DZR10<br>DZR10-D | <b>✓</b>                 | ✓             | <b>~</b>        |
|                        |                           |                          |               |                 |
| Exan                   | nples                     |                          |               |                 |

# ■ UB-DZR15H

|            | Α    | В    |
|------------|------|------|
| BWS251-400 | ±90° | ±27° |
| BWS251-300 | ±90° | ±6°  |

Unit: mm Weight: 6.2 kg

# ■ UB-DZR15V

|            | Α    | В     |
|------------|------|-------|
| BWS251-400 | ±28° | ±180° |
| BWS251-300 | ±7°  | ±180° |

Unit: mm Weight: 5.9 kg

# ■ UB-DZR12H

|            | Α    | В     |
|------------|------|-------|
| BWS251-400 | ±90° | ±180° |
| BWS251-300 | ±90° | ±11°  |

Unit: mm Weight: 4.7 kg

# ■ UB-DZR12V

**BBS251** 

|            | Α    | В     |
|------------|------|-------|
| BWS251-400 | ±90° | ±180° |
| BWS251-300 | ±11° | ±180° |

Unit: mm Weight: 4.7 kg

# ■ UB-DZR10H

|            | Α    | В     |
|------------|------|-------|
| BWS251-400 | ±90° | ±180° |
| BWS251-300 | ±90° | ±36°  |
| DW3231-300 | ±90° | ±30   |

Unit: mm Weight: 3.8 kg

# ■ UB-DZR10V

|            | Α    | В     |
|------------|------|-------|
| BWS251-400 | ±90° | ±180° |
| BWS251-300 | ±35° | ±180° |

Unit: mm Weight: 3.6 kg