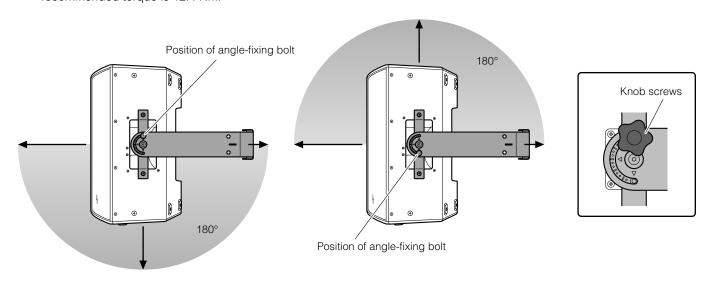

2. Use the accessory M8×30 hexagon bolts (four total) to secure both sides of the U-bracket to the speaker.

Use a 13 mm wrench. The recommended torque is 6.2 Nm.

3. Use a wrench to temporarily tighten the angle-fixing bolts on both sides, and install to the wall or ceiling.

# **CAUTION**

Failure to temporarily tighten the bolts may result in the speaker or U-bracket rotating during installation and possible injury.

- 4. Hold the speaker with your hand to prevent it from rotating, then loosen the angle-fixing bolts. Adjust the speaker angle, then use a wrench to tighten the angle-fixing bolts until the speaker is thoroughly secured in position.
  - You can adjust the direction of an installed speaker in a range of 180°. You can also install the angle-fixing bolts to the other screw holes in order to adjust 180° in the opposite direction.
  - You can also use the accessory knob screws in place of the angle-fixing bolts when installing temporarily and tighten these by hand. However, when installing permanently, use the angle-fixing bolts and make sure they are securely tightened. The recommended torque is 12.4 Nm.

# CAUTION

Failure to temporarily tighten the bolts may result in the speaker or U-bracket rotating during installation and possible injury.

- 4. Hold the speaker with your hand to prevent it from rotating, then loosen the angle-fixing bolts. Adjust the speaker angle, then use a wrench to tighten the angle-fixing bolts until the speaker is thoroughly secured in position.
  - You can adjust the direction of an installed speaker in a range of 180°. You can also install the angle-fixing bolts to the other screw holes in order to adjust 180° in the opposite direction.
  - You can also use the accessory knob screws in place of the angle-fixing bolts when installing temporarily and tighten these by hand. However, when installing permanently, use the angle-fixing bolts and make sure they are securely tightened. The recommended torque is 12.4 Nm.