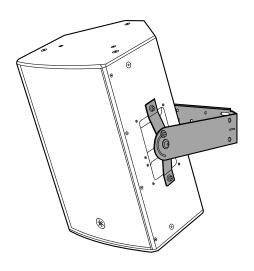

2. Use the accessory M8×30 hexagon bolts (four total) to secure both sides of the U-bracket to the speaker.

Use a 13 mm wrench. The recommended torque is 6.2 Nm.

3. Use a wrench to temporarily tighten the angle-fixing bolts on both sides, and install to the wall or ceiling.

# **CAUTION**

Failure to temporarily tighten the bolts may result in the speaker or U-bracket rotating during installation and possible injury.

- 4. Hold the speaker with your hand to prevent it from rotating, then loosen the angle-fixing bolts. Adjust the speaker angle, then use a wrench to tighten the angle-fixing bolts until the speaker is thoroughly secured in position.
  - You can adjust the direction of an installed speaker in a range of 180°. You can also install the angle-fixing bolts to the other screw holes in order to adjust 180° in the opposite direction.
  - You can also use the accessory knob screws in place of the angle-fixing bolts when installing temporarily and tighten these by hand. However, when installing permanently, use the angle-fixing bolts and make sure they are securely tightened. The recommended torque is 12.4 Nm.