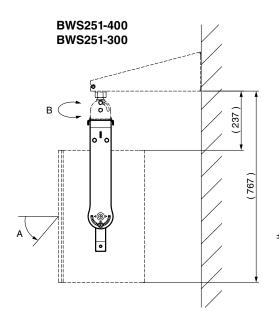

**Optional Brackets (sold separately)** 

# ■ UB-DZR15H

|            | Α    | В    |
|------------|------|------|
| BWS251-400 | ±90° | ±27° |
| BWS251-300 | ±90° | ±6°  |

Unit: mm Weight: 6.2 kg

# ■ UB-DZR15V

|            | Α    | В     |
|------------|------|-------|
| BWS251-400 | ±28° | ±180° |
| BWS251-300 | ±7°  | ±180° |

Unit: mm Weight: 5.9 kg

# ■ UB-DZR12H

|            | Α    | В     |
|------------|------|-------|
| BWS251-400 | ±90° | ±180° |
| BWS251-300 | ±90° | ±11°  |

Unit: mm Weight: 4.7 kg

# ■ UB-DZR12V

**BBS251** 

|            | Α    | В     |
|------------|------|-------|
| BWS251-400 | ±90° | ±180° |
| BWS251-300 | ±11° | ±180° |

Unit: mm Weight: 4.7 kg

# ■ UB-DZR10H

|            | Α    | В     |
|------------|------|-------|
| BWS251-400 | ±90° | ±180° |
| BWS251-300 | ±90° | ±36°  |
| DW3231-300 | ±90° | ±30   |

Unit: mm Weight: 3.8 kg

# ■ UB-DZR10V

|            | Α    | В     |
|------------|------|-------|
| BWS251-400 | ±90° | ±180° |
| BWS251-300 | ±35° | ±180° |

Unit: mm Weight: 3.6 kg