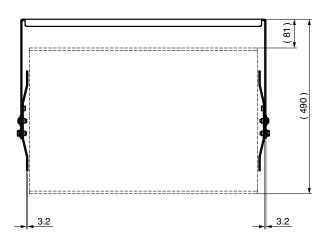

| ✓             | <b>~</b>        |
| UB-DZR10H<br>UB-DZR10V | CZR10<br>DZR10<br>DZR10-D | <b>✓</b>                 | ✓             | <b>~</b>        |
|                        |                           |                          |               |                 |
| Exan                   | nples                     |                          |               |                 |

**Optional Brackets (sold separately)** 

# **Dimensions**

# ■ UB-DZR15H









|            | Α    | В    |
|------------|------|------|
| BWS251-400 | ±90° | ±27° |
| BWS251-300 | ±90° | ±6°  |

Unit: mm Weight: 6.2 kg

# ■ UB-DZR15V









|            | Α    | В     |
|------------|------|-------|
| BWS251-400 | ±28° | ±180° |
| BWS251-300 | ±7°  | ±180° |

Unit: mm Weight: 5.9 kg

# ■ UB-DZR12H













|            | Α    | В     |
|------------|------|-------|
| BWS251-400 | ±90° | ±180° |
| BWS251-300 | ±90° | ±11°  |

Unit: mm Weight: 4.7 kg

# ■ UB-DZR12V











**BBS251** 



|            | Α    | В     |
|------------|------|-------|
| BWS251-400 | ±90° | ±180° |
| BWS251-300 | ±11° | ±180° |

Unit: mm Weight: 4.7 kg

# ■ UB-DZR10H













|            | Α    | В     |
|------------|------|-------|
| BWS251-400 | ±90° | ±180° |
| BWS251-300 | ±90° | ±36°  |
| DW3231-300 | ±90° | ±30   |

Unit: mm Weight: 3.8 kg

# ■ UB-DZR10V









|            | Α    | В     |
|------------|------|-------|
| BWS251-400 | ±90° | ±180° |
| BWS251-300 | ±35° | ±180° |



Unit: mm Weight: 3.6 kg

# NORTH AMERICA

#### **CANADA**

Yamaha Canada Music Ltd.

135 Milner Avenue, Toron