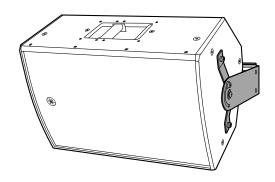

# Horizontal Bracket (UB-DZR15H, UB-DZR12H, and UB-DZR10H) Installation

1. Remove the M8 screws (four total) from both the top and bottom faces of the speaker.

Use a 5 mm hexagon wrench.

2. Use the accessory M8×30 hexagon bolts (four total) to secure both sides of the U-bracket to the speaker.

Use a 13 mm wrench. The recommended torque is 6.2 Nm.

3. Use a wrench to temporarily tighten the angle-fixing bolts on both sides, and install to the wall or ceiling.