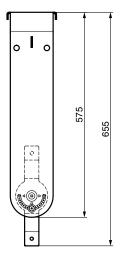

# **Dimensions**

# ■ UB-DZR15H

|            | Α    | В    |
|------------|------|------|
| BWS251-400 | ±90° | ±27° |
| BWS251-300 | ±90° | ±6°  |

Unit: mm Weight: 6.2 kg

# ■ UB-DZR15V

|            | Α    | В     |
|------------|------|-------|
| BWS251-400 | ±28° | ±180° |
| BWS251-300 | ±7°  | ±180° |

Unit: mm Weight: 5.9 kg

# ■ UB-DZR12H

|            | Α    | В     |
|------------|------|-------|
| BWS251-400 | ±90° | ±180° |
| BWS251-300 | ±90° | ±11°  |

Unit: mm Weight: 4.7 kg

# ■ UB-DZR12V

**BBS251** 

|            | Α    | В     |
|------------|------|-------|
| BWS251-400 | ±90° | ±180° |
| BWS251-300 | ±11° | ±180° |

Unit: mm Weight: 4.7 kg

# ■ UB-DZR10H

|            | Α    | В     |
|------------|------|-------|
| BWS251-400 | ±90° | ±180° |
| BWS251-300 | ±90° | ±36°  |
| DW3231-300 | ±90° | ±30   |

Unit: mm Weight: 3.8 kg

# ■ UB-DZR10V

|            | Α    | В     |
|------------|------|-------|
| BWS251-400 | ±90° | ±180° |
| BWS251-300 | ±35° | ±180° |

Unit: mm Weight: 3.6 kg