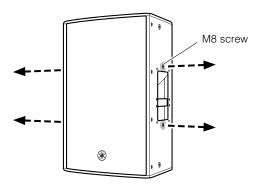

# Horizontal Bracket (UB-DZR15H, UB-DZR12H, and UB-DZR10H) Installation

1. Remove the M8 screws (four total) from both the top and bottom faces of the speaker.

Use a 5 mm hexagon wrench.

# Vertical Bracket (UB-DZR15V, UB-DZR12V, and UB-DZR10V) Installation

1. Remove the M8 screws (four total) from both sides of the speaker.

Use a 5 mm hexagon wrench.