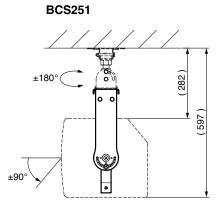

# $\blacksquare$ UB-DZR15V, UB-DZR12V, UB-DZR10V

|                        |                           | Wall Bracket             | Baton Bracket | Ceiling Bracket |
|------------------------|---------------------------|--------------------------|---------------|-----------------|
|                        |                           |                          |               |                 |
| Bracket<br>Model       | Speaker<br>Model          | BWS251-400<br>BWS251-300 | BBS251        | BCS251          |
| UB-DZR15H              | CZR15                     | ✓                        | ✓             | ✓               |
| UB-DZR15V              | DZR15<br>DZR15-D          | _                        | _             | _               |
| UB-DZR12H<br>UB-DZR12V | CZR12<br>DZR12<br>DZR12-D | <b>✓</b>                 | ✓             | <b>~</b>        |
| UB-DZR10H<br>UB-DZR10V | CZR10<br>DZR10<br>DZR10-D | <b>✓</b>                 | ✓             | <b>~</b>        |
|                        |                           |                          |               |                 |
| Exan                   | nples                     |                          |               |                 |

# ■ UB-DZR15H

|            | Α    | В    |
|------------|------|------|
| BWS251-400 | ±90° | ±27° |
| BWS251-300 | ±90° | ±6°  |

Unit: mm Weight: 6.2 kg

# ■ UB-DZR15V

|            | Α    | В     |
|------------|------|-------|
| BWS251-400 | ±28° | ±180° |
| BWS251-300 | ±7°  | ±180° |

Unit: mm Weight: 5.9 kg

# ■ UB-DZR12H

|            | Α    | В     |
|------------|------|-------|
| BWS251-400 | ±90° | ±180° |
| BWS251-300 | ±90° | ±11°  |

Unit: mm Weight: 4.7 kg

# ■ UB-DZR12V

**BBS251** 

|            | Α    | В     |
|------------|------|-------|
| BWS251-400 | ±90° | ±180° |
| BWS251-300 | ±11° | ±180° |

Unit: mm Weight: 4.7 kg

# ■ UB-DZR10H

|            | Α    | В     |
|------------|------|-------|
| BWS251-400 | ±90° | ±180° |
| BWS251-300 | ±90° | ±36°  |
| DW3231-300 | ±90° | ±30   |

Unit: mm Weight: 3.8 kg

# ■ UB-DZR10V

|            | Α    | В     |
|------------|------|-------|
| BWS251-400 | ±90° | ±180° |
| BWS251-300 | ±35° | ±180° |

Unit: mm Weight: 3.6 kg