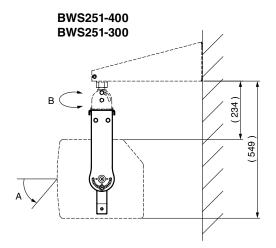

# $\blacksquare$ UB-DZR15V, UB-DZR12V, UB-DZR10V

|                        |                           | Wall Bracket             | Baton Bracket | Ceiling Bracket |
|------------------------|---------------------------|--------------------------|---------------|-----------------|
|                        |                           |                          |               |                 |
| Bracket<br>Model       | Speaker<br>Model          | BWS251-400<br>BWS251-300 | BBS251        | BCS251          |
| UB-DZR15H              | CZR15                     | ✓                        | ✓             | ✓               |
| UB-DZR15V              | DZR15<br>DZR15-D          | _                        | _             | _               |
| UB-DZR12H<br>UB-DZR12V | CZR12<br>DZR12<br>DZR12-D | <b>✓</b>                 | ✓             | <b>~</b>        |
| UB-DZR10H<br>UB-DZR10V | CZR10<br>DZR10<br>DZR10-D | <b>✓</b>                 | ✓             | <b>~</b>        |
|                        |                           |                          |               |                 |
| Exan                   | nples                     |                          |               |                 |

# ■ UB-DZR15H

|            | Α    | В    |
|------------|------|------|
| BWS251-400 | ±90° | ±27° |
| BWS251-300 | ±90° | ±6°  |

Unit: mm Weight: 6.2 kg

# ■ UB-DZR15V

|            | Α    | В     |
|------------|------|-------|
| BWS251-400 | ±28° | ±180° |
| BWS251-300 | ±7°  | ±180° |

Unit: mm Weight: 5.9 kg

# ■ UB-DZR12H

|            | Α    | В     |
|------------|------|-------|
| BWS251-400 | ±90° | ±180° |
| BWS251-300 | ±90° | ±11°  |

Unit: mm Weight: 4.7 kg

# ■ UB-DZR12V

**BBS251** 

|            | Α    | В     |
|------------|------|-------|
| BWS251-400 | ±90° | ±180° |
| BWS251-300 | ±11° | ±180° |

Unit: mm Weight: 4.7 kg

# ■ UB-DZR10H

|            | Α    | В     |
|------------|------|-------|
| BWS251-400 | ±90° | ±180° |
| BWS251-300 | ±90° | ±36°  |
| DW3231-300 | ±90° | ±30   |

Unit: mm Weight: 3.8 kg

# ■ UB-DZR10V

|            | Α    | В     |
|------------|------|-------|
| BWS251-400 | ±90° | ±180° |
| BWS251-300 | ±35° | ±180° |

Unit: mm Weight: 3.6 kg