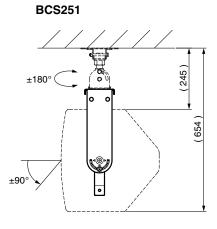

# $\blacksquare$ UB-DZR15V, UB-DZR12V, UB-DZR10V

|                        |                           | Wall Bracket             | Baton Bracket | Ceiling Bracket |
|------------------------|---------------------------|--------------------------|---------------|-----------------|
|                        |                           |                          |               |                 |
| Bracket<br>Model       | Speaker<br>Model          | BWS251-400<br>BWS251-300 | BBS251        | BCS251          |
| UB-DZR15H              | CZR15                     | ✓                        | ✓             | ✓               |
| UB-DZR15V              | DZR15<br>DZR15-D          | _                        | _             | _               |
| UB-DZR12H<br>UB-DZR12V | CZR12<br>DZR12<br>DZR12-D | <b>✓</b>                 | ✓             | <b>~</b>        |
| UB-DZR10H<br>UB-DZR10V | CZR10<br>DZR10<br>DZR10-D | <b>✓</b>                 | ✓             | <b>~</b>        |
|                        |                           |                          |               |                 |
| Exan                   | nples                     |                          |               |                 |