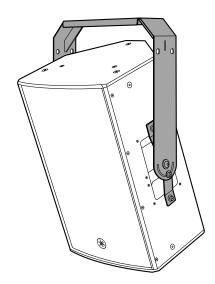

# Introduction

Thank you for purchasing the Yamaha UB-DZR15H, UB-DZR12H, UB-DZR10H, UB-DZR15V, UB-DZR12V, or UB-DZR10V U-BRACKET. This product is a bracket designed for use in installation of the Yamaha CZR and DZR series speakers. This manual explains how to attach the bracket to a speaker when installation personnel use this bracket to install the speaker to a wall or ceiling. Please read this manual thoroughly before you begin using this product in order to use it properly. After reading this manual, please keep it available for future reference.

- The example illustrations used in this manual are taken from the UB-DZR12H and UB-DZR12V, if not otherwise specified. Example illustrations of the corresponding speaker are taken from the CZR12.
- The contents of this manual apply to the latest specifications as of the publishing date. To obtain the latest manual, access the Yamaha website then download the manual file.