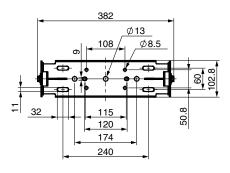

# **Dimensions**

# ■ UB-DZR15H

|            | Α    | В    |
|------------|------|------|
| BWS251-400 | ±90° | ±27° |
| BWS251-300 | ±90° | ±6°  |

Unit: mm Weight: 6.2 kg

# ■ UB-DZR12H

|            | Α    | В     |
|------------|------|-------|
| BWS251-400 | ±90° | ±180° |
| BWS251-300 | ±90° | ±11°  |

Unit: mm Weight: 4.7 kg

# ■ UB-DZR10H

|            | Α    | В     |
|------------|------|-------|
| BWS251-400 | ±90° | ±180° |
| BWS251-300 | ±90° | ±36°  |
| DW3231-300 | ±90° | ±30   |

Unit: mm Weight: 3.8 kg