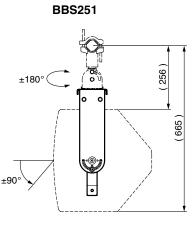

# $\blacksquare$ UB-DZR15V, UB-DZR12V, UB-DZR10V

|                        |                           | Wall Bracket             | Baton Bracket | Ceiling Bracket |
|------------------------|---------------------------|--------------------------|---------------|-----------------|
|                        |                           |                          |               |                 |
| Bracket<br>Model       | Speaker<br>Model          | BWS251-400<br>BWS251-300 | BBS251        | BCS251          |
| UB-DZR15H              | CZR15                     | ✓                        | ✓             | ✓               |
| UB-DZR15V              | DZR15<br>DZR15-D          | _                        | _             | _               |
| UB-DZR12H<br>UB-DZR12V | CZR12<br>DZR12<br>DZR12-D | <b>✓</b>                 | ✓             | <b>~</b>        |
| UB-DZR10H<br>UB-DZR10V | CZR10<br>DZR10<br>DZR10-D | <b>✓</b>                 | ✓             | <b>~</b>        |
|                        |                           |                          |               |                 |
| Exan                   | nples                     |                          |               |                 |

# ■ UB-DZR12V

**BBS251** 

|            | Α    | В     |
|------------|------|-------|
| BWS251-400 | ±90° | ±180° |
| BWS251-300 | ±11° | ±180° |

Unit: mm Weight: 4.7 kg