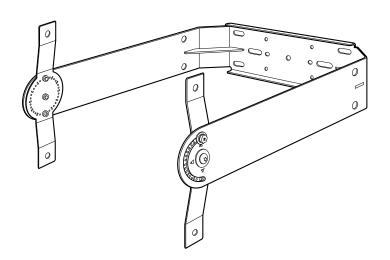

# Vertical Bracket (UB-DZR15V, UB-DZR12V, and UB-DZR10V) Installation

1. Remove the M8 screws (four total) from both sides of the speaker.

Use a 5 mm hexagon wrench.

2. Use the accessory M8×30 hexagon bolts (four total) to secure both sides of the U-bracket to the speaker.

Use a 13 mm wrench. The recommended torque is 6.2 Nm.

3. Use a wrench to temporarily tighten the angle-fixing bolts on both sides, and install to the wall or ceiling.

# CAUTION

Failure to temporarily tighten the bolts may result in the speaker or U-bracket rotating during installation and possible injury.

- 4. Hold the speaker with your hand to prevent it from rotating, then loosen the angle-fixing bolts. Adjust the speaker angle, then use a wrench to tighten the angle-fixing bolts until the speaker is thoroughly secured in position.
  - You can adjust the direction of an installed speaker in a range of 180°. You can also install the angle-fixing bolts to the other screw holes in order to adjust 180° in the opposite direction.
  - You can also use the accessory knob screws in place of the angle-fixing bolts when installing temporarily and tighten these by hand. However, when installing permanently, use the angle-fixing bolts and make sure they are securely tightened. The recommended torque is 12.4 Nm.