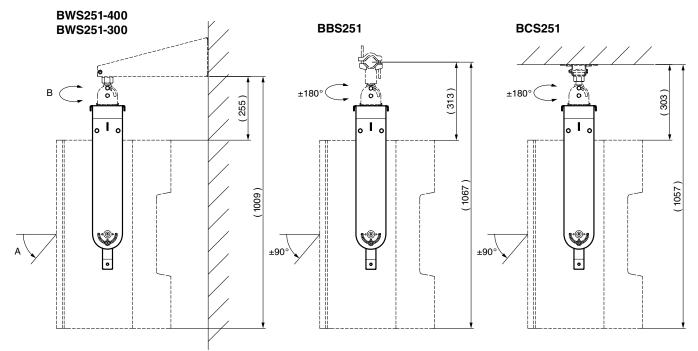

# **Installation Examples**

# ■ UB-DZR15H, UB-DZR12H, UB-DZR10H

# $\blacksquare$ UB-DZR15V, UB-DZR12V, UB-DZR10V

|                        |                           | Wall Bracket             | Baton Bracket | Ceiling Bracket |
|------------------------|---------------------------|--------------------------|---------------|-----------------|
|                        |                           |                          |               |                 |
| Bracket<br>Model       | Speaker<br>Model          | BWS251-400<br>BWS251-300 | BBS251        | BCS251          |
| UB-DZR15H              | CZR15                     | ✓                        | ✓             | ✓               |
| UB-DZR15V              | DZR15<br>DZR15-D          | _                        | _             | _               |
| UB-DZR12H<br>UB-DZR12V | CZR12<br>DZR12<br>DZR12-D | <b>✓</b>                 | ✓             | <b>~</b>        |
| UB-DZR10H<br>UB-DZR10V | CZR10<br>DZR10<br>DZR10-D | <b>✓</b>                 | ✓             | <b>~</b>        |
|                        |                           |                          |               |                 |
| Exan                   | nples                     |                          |               |                 |

# ■ UB-DZR15H

|            | Α    | В    |
|------------|------|------|
| BWS251-400 | ±90° | ±27° |
| BWS251-300 | ±90° | ±6°  |

Unit: mm Weight: 6.2 kg

# ■ UB-DZR15V

|            | Α    | В     |
|------------|------|-------|
| BWS251-400 | ±28° | ±180° |
| BWS251-300 | ±7°  | ±180° |

Unit: mm Weight: 5.9 kg

# ■ UB-DZR12H

|            | Α    | В     |
|------------|------|-------|
| BWS251-400 | ±90° | ±180° |
| BWS251-300 | ±90° | ±11°  |

Unit: mm Weight: 4.7 kg

# ■ UB-DZR12V

**BBS251** 

|            | Α    | В     |
|------------|------|-------|
| BWS251-400 | ±90° | ±180° |
| BWS251-300 | ±11° | ±180° |

Unit: mm Weight: 4.7 kg

# ■ UB-DZR10H

|            | Α    | В     |
|------------|------|-------|
| BWS251-400 | ±90° | ±180° |
| BWS251-300 | ±90° | ±36°  |
| DW3231-300 | ±90° | ±30   |

Unit: mm Weight: 3.8 kg

# ■ UB-DZR10V

|            | Α    | В     |
|------------|------|-------|
| BWS251-400 | ±90° | ±180° |
| BWS251-300 | ±35° | ±180° |

Unit: mm Weight: 3.6 kg