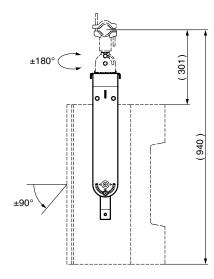

# **CAUTION**

Failure to temporarily tighten the bolts may result in the speaker or U-bracket rotating during installation and possible injury.

- 4. Hold the speaker with your hand to prevent it from rotating, then loosen the angle-fixing bolts. Adjust the speaker angle, then use a wrench to tighten the angle-fixing bolts until the speaker is thoroughly secured in position.
  - You can adjust the direction of an installed speaker in a range of 180°. You can also install the angle-fixing bolts to the other screw holes in order to adjust 180° in the opposite direction.
  - You can also use the accessory knob screws in place of the angle-fixing bolts when installing temporarily and tighten these by hand. However, when installing permanently, use the angle-fixing bolts and make sure they are securely tightened. The recommended torque is 12.4 Nm.

# CAUTION

Failure to temporarily tighten the bolts may result in the speaker or U-bracket rotating during installation and possible injury.

- 4. Hold the speaker with your hand to prevent it from rotating, then loosen the angle-fixing bolts. Adjust the speaker angle, then use a wrench to tighten the angle-fixing bolts until the speaker is thoroughly secured in position.
  - You can adjust the direction of an installed speaker in a range of 180°. You can also install the angle-fixing bolts to the other screw holes in order to adjust 180° in the opposite direction.
  - You can also use the accessory knob screws in place of the angle-fixing bolts when installing temporarily and tighten these by hand. However, when installing permanently, use the angle-fixing bolts and make sure they are securely tightened. The recommended torque is 12.4 Nm.