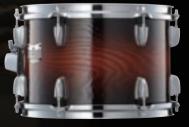

Textured Green Sunburst(TGS)

Textured Brown Sunburst (TWS)

Textured Red Sunburst(TRS)