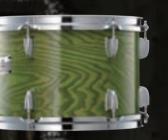

## **Textured Ash Finish**

Applied painting technique from our top end model PHX is used to bring out the beautiful grain of the ash wood. This striking finish is available on the Rock Tour series in monotone and sunburst variations.

Textured Green Sunburst(TGS)

Textured Brown Sunburst (TWS)

Textured Red Sunburst(TRS)