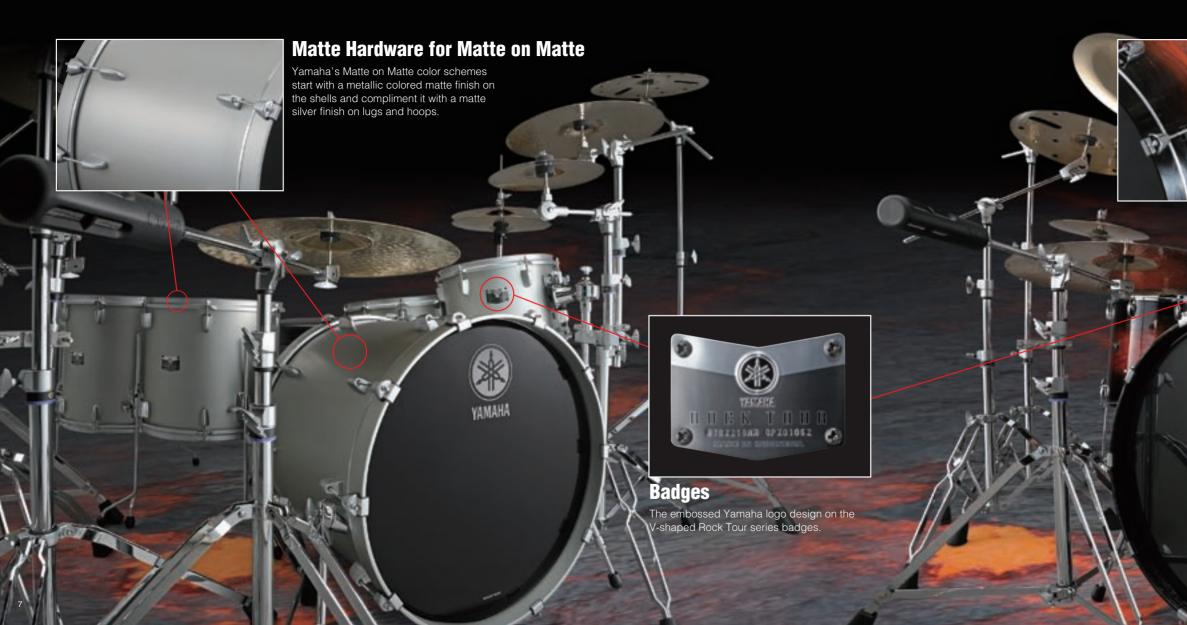

## Matte on Matte

Shell RT2F3M: RTB2218MR RTF1615M RTT1208M RTS1460M Hardware FP8500C HS740A CS755 x 2 CS750 SS740A DS840 CSAT924A

101111

**NAMANA** 

100

YAMAHA

200