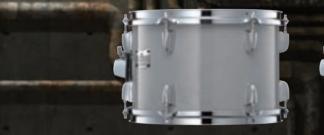

# SNARE ORUMS

RTS1460A

RTS1460M Matte Silver Metallic(MSM)

Textured Red(TR)

RTS1460A Textured Smoke Sunburst (TSS)

14"x6" Size:

Matte on Matte finish: 100% Big Leaf Mahogany 9ply Shell: Textured Ash finish: Big Leaf Mahogany 6ply+Ash 2ply

Hoop: Triple frange hoop (1.6mm)

High carbon steel (short/20strands) Snare:

YD Lug Lug:

Batter/Remo Ambassador Coated Head: Snare/Remo Ambassador Snare Strainer: Release/B-6 type

Butt/B-type