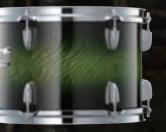

COLOR FINISHES

Textured Smoke(TS)

Matte Silver Metallic(MSM)

Matte Blue Metallic(MUM)

Matte Black Metallic(MBM)

Textured Green(TG)

Textured Brown(TW)

Textured Red(TR)