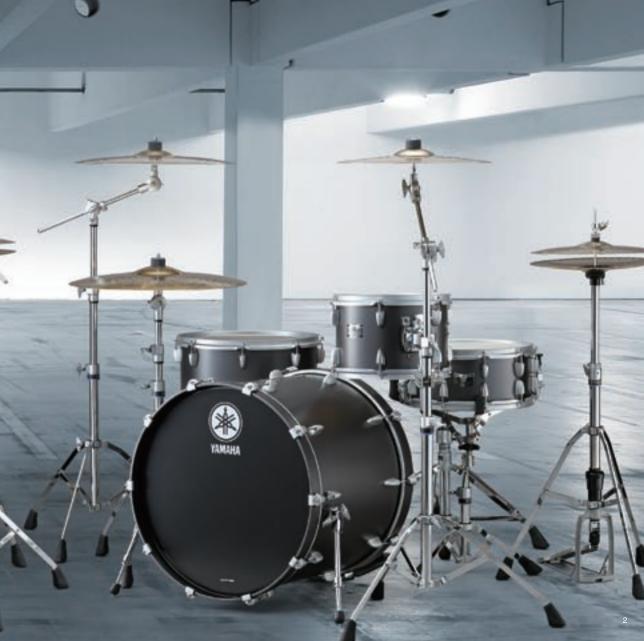

# SET LIST

| Set No.                 | Bass Drum | Floor Tom | Tom Tom  |
|-------------------------|-----------|-----------|----------|
| Size (Diameter x Depth) | 22"x18"   | 16"x15"   | 12"x8"   |
| RT2F3M                  | RTB2218MR | RFT1615M  | RTT1208M |
| RT2F3A                  | RTB2218AR | RFT1615A  | RTT1208A |

# SPECIFICATIONS

|                                              | Bass Drum                                                               | Floor Tom                                                                                                 | Tom Tom  |                                                              | Snare Drum |  |  |
|----------------------------------------------|-------------------------------------------------------------------------|-----------------------------------------------------------------------------------------------------------|----------|--------------------------------------------------------------|------------|--|--|
| Size (Diameter x Depth)                      | 22"x18"                                                                 | 14"x13"                                                                                                   | 13"x9"   | 10"x7"                                                       | 14"x6"     |  |  |
| Shell                                        | Matte on Matt                                                           | Matte on Matte finish: 100% Big Leaf Mahogany 9ply Textured Ash finish: Big Leaf Mahogany 6ply + Ash 2ply |          |                                                              |            |  |  |
| Lug                                          |                                                                         | YD Lug (Matte on Matte finish: Matte finish Textured Ash finish: Chrome finish)                           |          |                                                              |            |  |  |
| Ноор                                         | Wood Hoop                                                               | Triple frange hoop (1.6mm / Matte on Matte finish: Matte finish Textured Ash finish: Chrome finish)       |          |                                                              |            |  |  |
| Head                                         | Front: Remo Ebony P3 with virtical Yamaha logo<br>Batter: Remo Clear P3 | Remo Pin-stripe head (2ply)                                                                               |          | Batter/Remo Ambassador Coated<br>Snare/Remo Ambassador Snare |            |  |  |
| Matte on Matte finish<br>Textured Ash finish | RTB2218MR                                                               | RTF1413M                                                                                                  | RTT1309M | RTT1007M                                                     | RTS1460M   |  |  |
| Textured Ash finish                          | RTB2218AR                                                               | RTF1413A                                                                                                  | RTT1309A | RTT1007A                                                     | RTS1460A   |  |  |

## Matte on Matte

Shell RT2F3M: RTB2218MR RTF1615M RTT1208M RTS1460M Hardware FP8500C HS740A CS755 x 2 CS750 SS740A DS840 CSAT924A

101111

**NAMANA** 

100

YAMAHA

200