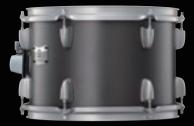

# SNARE ORUMS

RTS1460A

RTS1460M Matte Silver Metallic(MSM)

Textured Red(TR)

RTS1460A Textured Smoke Sunburst (TSS)

14"x6" Size:

Matte on Matte finish: 100% Big Leaf Mahogany 9ply Shell: Textured Ash finish: Big Leaf Mahogany 6ply+Ash 2ply

Hoop: Triple frange hoop (1.6mm)

High carbon steel (short/20strands) Snare:

YD Lug Lug:

Batter/Remo Ambassador Coated Head: Snare/Remo Ambassador Snare Strainer: Release/B-6 type

Butt/B-type

COLOR FINISHES

Textured Smoke(TS)

Matte Silver Metallic(MSM)

Matte Blue Metallic(MUM)

Matte Black Metallic(MBM)

Textured Green(TG)

Textured Brown(TW)

Textured Red(TR)