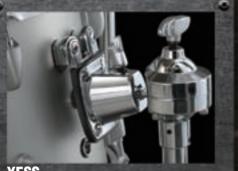

#### YESS

Tom shells are equipped with Yamaha's original YESS mounts, which minimize mount-to-shell contact to enhance shell resonance, increase dynamic range, and produce longer sustain.

Floor Tom Legs Large vertical floor tom brackets are fitted for drummers who play with intensity