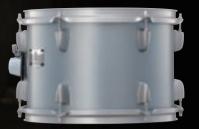

# SNARE ORUMS

RTS1460A

RTS1460M Matte Silver Metallic(MSM)

Textured Red(TR)

RTS1460A Textured Smoke Sunburst (TSS)

14"x6" Size:

Matte on Matte finish: 100% Big Leaf Mahogany 9ply Shell: Textured Ash finish: Big Leaf Mahogany 6ply+Ash 2ply

Hoop: Triple frange hoop (1.6mm)

High carbon steel (short/20strands) Snare:

YD Lug Lug:

Batter/Remo Ambassador Coated Head: Snare/Remo Ambassador Snare Strainer: Release/B-6 type

Butt/B-type

COLOR FINISHES

Textured Smoke(TS)

Matte Silver Metallic(MSM)

Matte Blue Metallic(MUM)

Matte Black Metallic(MBM)

Textured Green(TG)

Textured Brown(TW)

Textured Red(TR)