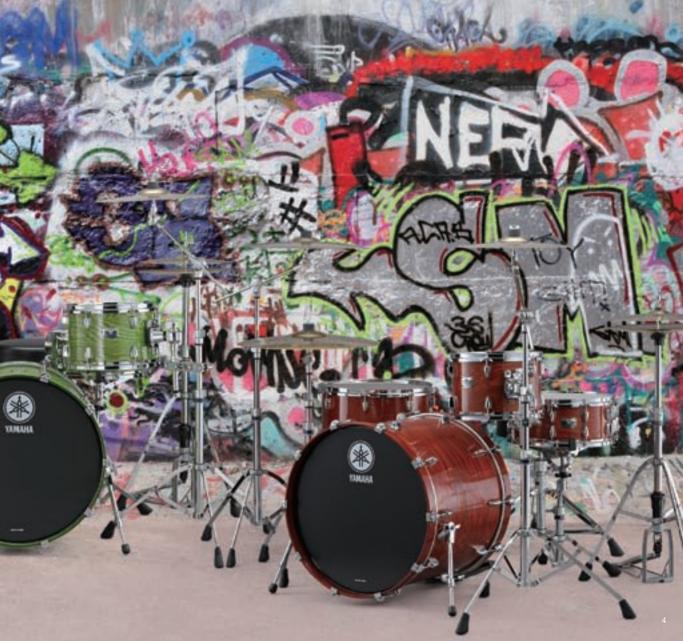

## Textured Ash Sunburst

■Shell RT2F3A: RTB2218AR RTF1615A RTT1208A RTS1460A ■Hardware FP8500C HS740A CS755 x 2 CS750 SS740A DS840 CSAT924A

EAMAHA

## **Textured Ash Finish**

Applied painting technique from our top end model PHX is used to bring out the beautiful grain of the ash wood. This striking finish is available on the Rock Tour series in monotone and sunburst variations.