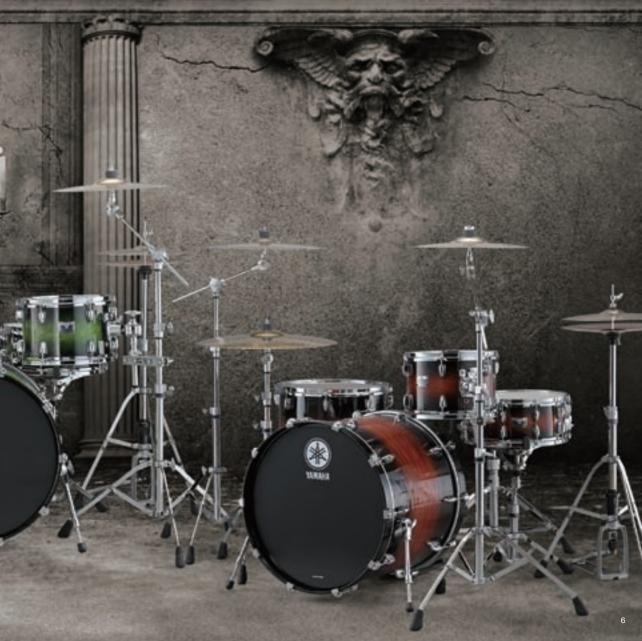

### TEXTURED ASH MONO

.

Shell RT2F3A: RTB2218AR RTF1615A RTT1208A RTS1460A Hardware FP8500C HS740A CS755 x 2 CS750 SS740A DS840 CSAT924A

.....

.

×

YAMAHA

## **Textured Ash Finish**

Applied painting technique from our top end model PHX is used to bring out the beautiful grain of the ash wood. This striking finish is available on the Rock Tour series in monotone and sunburst variations.