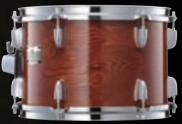

## **Textured Ash Finish**

Applied painting technique from our top end model PHX is used to bring out the beautiful grain of the ash wood. This striking finish is available on the Rock Tour series in monotone and sunburst variations.

COLOR FINISHES

Textured Smoke(TS)

Matte Silver Metallic(MSM)

Matte Blue Metallic(MUM)

Matte Black Metallic(MBM)

Textured Green(TG)

Textured Brown(TW)

Textured Red(TR)