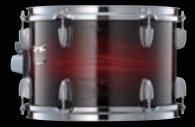

Textured Green Sunburst(TGS)

Textured Brown Sunburst (TWS)

Textured Red Sunburst(TRS)